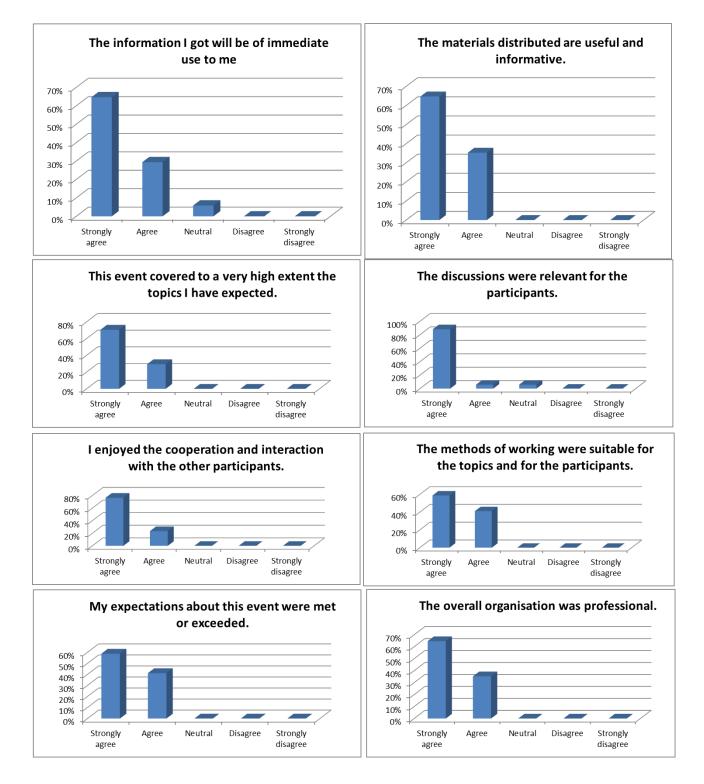

|                                                                               | Strongly agree | Agree | Neutral | Disagree | Strongly disagree |
|-------------------------------------------------------------------------------|----------------|-------|---------|----------|-------------------|
| The information I got will be of immediate use to me.                         | 65%            | 29%   | 6%      | 0%       | 0%                |
| This event covered to a very high extent the topics I have expected.          | 71%            | 29%   | 0%      | 0%       | 0%                |
| I enjoyed the cooperation and interaction with the other participants.        | 76%            | 24%   | 0%      | 0%       | 0%                |
| My expectations about this event were met or exceeded.                        | 59%            | 41%   | 0%      | 0%       | 0%                |
| The materials distributed are useful and informative.                         | 65%            | 35%   | 0%      | 0%       | 0%                |
| The discussions were relevant for the participants.                           | 88%            | 6%    | 6%      | 0%       | 0%                |
| The methods of working were suitable for the topics and for the participants. | 59%            | 41%   | 0%      | 0%       | 0%                |

Report on Startup training "Business Model Development"

| The overall organisation was professional.                                                       | 65% | 35% | 0%  | 0% | 0% |
|--------------------------------------------------------------------------------------------------|-----|-----|-----|----|----|
| The time management was always to my fullest satisfaction.                                       | 65% | 24% | 12% | 0% | 0% |
| The style and level of communication<br>between organisers and participants<br>was professional. | 82% | 18% | 0%  | 0% | 0% |
| I would recommend this kind of event to my colleagues.                                           | 88% | 12% | 0%  | 0% | 0% |