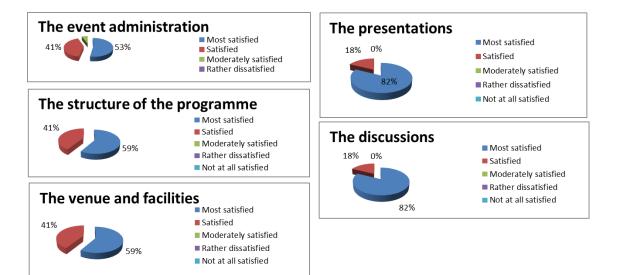

#### Summary of the Participant Feedback Form

Results to be filled by organisers based on the questionnaire results. Please note: insert only the overall percentage of all feedback forms received (e.g. participants total number=30; 15 of them were most satisfied and 15 of them satisfied – please include 50% in the column most satisfied and 50% in the column satisfied.)

|                                  | Most<br>satisfied | Satisfied | Moderately satisfied | Rather dissatisfied | Not at all satisfied |
|----------------------------------|-------------------|-----------|----------------------|---------------------|----------------------|
| The event administration         | 53%               | 41%       | 6%                   | 0%                  | 0%                   |
| The structure of the programme   | 59%               | 41%       | 0%                   | 0%                  | 0%                   |
| The venue and facilities         | 59%               | 41%       | 0%                   | 0%                  | 0%                   |
| The presentations                | 82%               | 18%       | 0%                   | 0%                  | 0%                   |
| The discussions                  | 82%               | 18%       | 0%                   | 0%                  | 0%                   |
| The event dinner and subsistence |                   |           |                      |                     |                      |