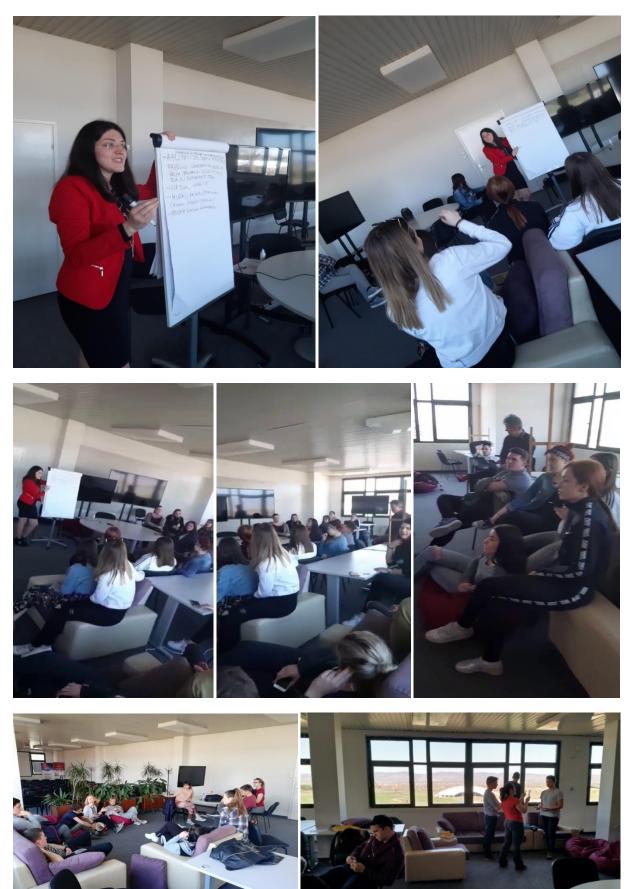

## PHOTOS FROM THIS EVENT

Creative Center manager MSc Ecc Milica Mladenović, who is also a Teaching Assistant at Metropolitan University's Faculty of Management, presented the students with the concept of Creative Center, its mission, vision, goals and weekly activities. Afterwards, students of all 4 years of Metropolitan University's 3 faculties (Faculty of Management, Faculty of Information Technology, and Faculty of Digital Arts) expressed their ideas in a brainstorming session. During the presentation, Milica Mladenović covered the following topics:

• Introduction to the concept of Creative Center - mission, vision, goals and weekly activities' presentation

Creative workshop for supporting students in creative thinking and creativity enhancement

- Idea brainstorming and interactive discussion
- Conclusion.

## AGENDA FOR THIS EVENT

Location: Bulevar Svetog Cara Konstantina 80A, 18000 Niš Institution: Belgrade Metropolitan University - Creative Center Niš Date: 19.03.2019. Time: 12h

- Creative Workshop "Introduction to the Concept of Creative Center"
- 12.00 12.15h Gathering of students of all 4 years of Metropolitan University's 3 faculties: Faculty of Management, Faculty of Information Technology, and Faculty of Digital Arts
- 12.15 12.40h Introduction to the concept of Creative Center mission, vision, goals and weekly activities' presentation
- 12.40 13.00h Creative workshop for supporting students in creative thinking and creativity enhancement
- 13.00 13.50h Idea brainstorming and interactive discussion