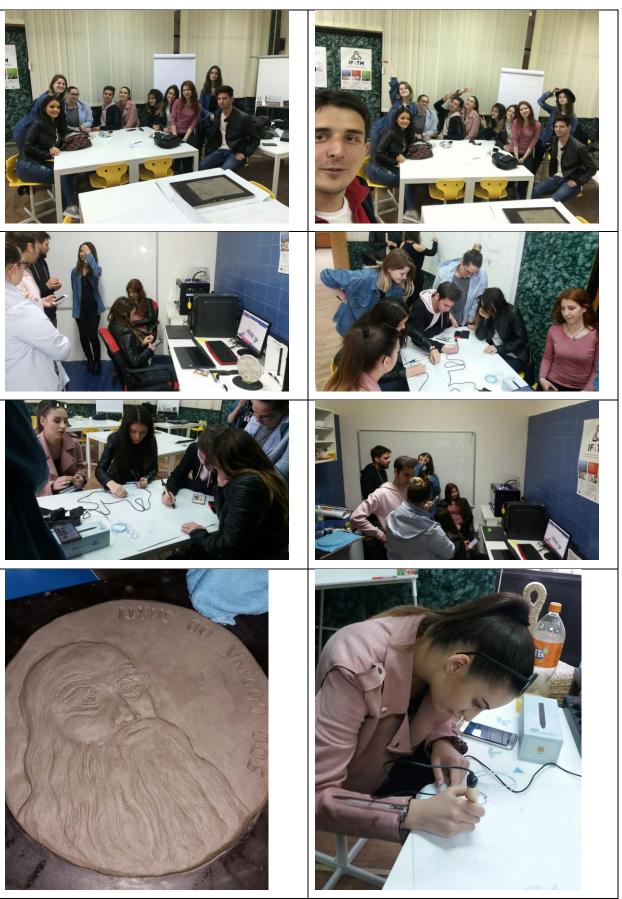

Within the joint Pilot project of the Creativity Center of the University of Kragujevac and the Faculty of Arts and Social Sciences (FILUM) entitled "Application of new 3D technologies in internal architecture", the fourth creativity workshop organized on Thursday, May 23, entitled "Modelling". The creative work of the students was led by FILUM coordinator Nebojsa Savovic-Nes with the help of the associate of the Creative Center Milan Ivkovic.

Students had the opportunity to get acquainted with the process of 3D scanning of sculptures made in clay, using the Matter & Form scanner, and then processing the scan file in CATIA software. The file was prepared for printing reduced sculptures on the 3D printer MakerBot. Students also had the opportunity to learn about the use of 3D pens for handmade 3D printing and production of rapid plastic prototypes.

## **Photos**