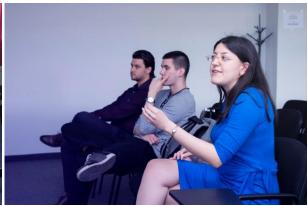

Creative Center Manager and Metropolitan University's Teaching Assistant MSc Ecc Milica Mladenović held a presentation and a workshop "Elevator Pitch - Presentation Skills" for students who applied for the Competition for the best student idea. After presenting the essential elements of a successful idea presentation to a potential investor, students received guidelines on communication skills that are very important for effective public speaking. Afterwards, students developed creative ideas for their presentation upgrade in an interactive discussion. Finally, students had a mock presentation of their idea and received very constructive comments on achieving the wow effect with their presentation. During the presentation, Milica Mladenović covered the following topics:

### **PHOTOS FROM THIS EVENT**