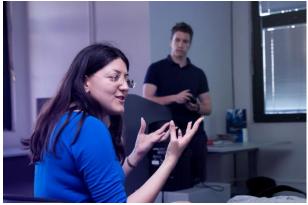

### **PHOTOS FROM THIS EVENT**

Creative Center Manager and Metropolitan University's Teaching Assistant MSc Ecc Milica Mladenović held a presentation and a workshop "Elevator Pitch - Presentation Skills" for students who applied for the Competition for the best student idea. After presenting the essential elements of a successful idea presentation to a potential investor, students received guidelines on communication skills that are very important for effective public speaking. Afterwards, students developed creative ideas for their presentation upgrade in an interactive discussion. Finally, students had a mock presentation of their idea and received very constructive comments on achieving the wow effect with their presentation. During the presentation, Milica Mladenović covered the following topics: