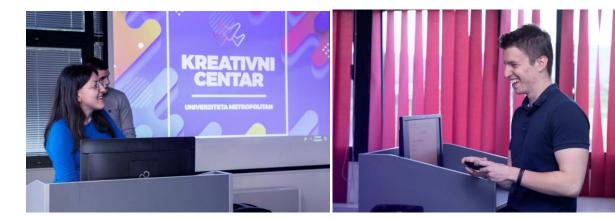

Creative Center Manager and Metropolitan University's Teaching Assistant MSc Ecc Milica Mladenović held a presentation and a workshop "Elevator Pitch - Presentation Skills" for students who applied for the Competition for the best student idea. After presenting the essential elements of a successful idea presentation to a potential investor, students received guidelines on communication skills that are very important for effective public speaking. Afterwards, students developed creative ideas for their presentation upgrade in an interactive discussion. Finally, students had a mock presentation of their idea and received very constructive comments on achieving the wow effect with their presentation. During the presentation, Milica Mladenović covered the following topics:

### **PHOTOS FROM THIS EVENT**